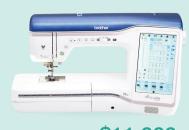

\$11,999

Creative combo with embroidery digitising **Brother Innov-is Stellaire XJI Sewing and Embroidery Machine** with bonus 240 x 240mm embroidery frame for quilt blocks and 40 pack of embroidery threads, total value \$429.00