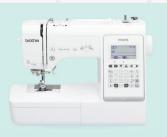

## \$839

Easy to use, Innov-is quality sewing **Brother Innov-is A150 Sewing Machine** with bonus Wide Table valued at \$106.50

Brother Innov-is F420 Sewing Machine with bonus Quilting Accessories Kit valued at \$249 plus bonus project bag