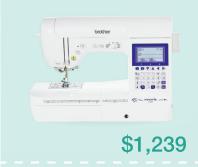

\$2,889

Value-packed embroidery with Wi-Fi connectivity **Brother Innov-is NV880E Embroidery Machine** with bonus trolley bag set for storing or transporting your machine and 12 pack of metallic threads