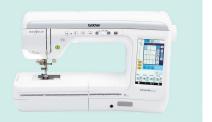

\$11,999

Creative combo with embroidery digitising **Brother Innov-is Stellaire XJI Sewing and Embroidery Machine** with bonus 240 x 240mm embroidery frame for quilt blocks and 40 pack of embroidery threads, total value \$429.00