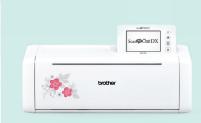

## \$849

Precise cutting, includes the new Rotary Auto Blade **Brother ScanNCut DX SDX1250** with bonus 12 x 12" Fabric Cutting Mat, valued at \$53.50