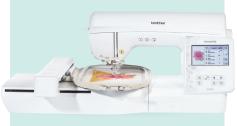

\$11,999

Creative combo with embroidery digitising **Brother Innov-is Stellaire XJI Sewing and Embroidery Machine** with bonus 240 x 240mm embroidery frame for quilt blocks and 40 pack of embroidery threads, total value \$429.00