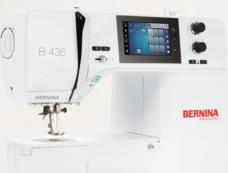

# **BERNINA 435**

# \$2,399 SAVE \$300

For Sewers and Crafters. The BERNINA 435 has an easy-to-use 4.3" colour touch screen, jumbo bobbin with 70% more thread, adjustable presser foot pressure and needle threading with ease. The BERNINA 435 is perfect for small spaces and big projects.