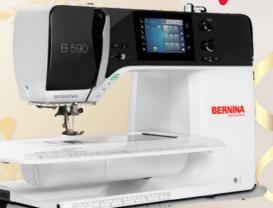

# BERNINA 590E inc. Embroidery Module \$6,799 SAVE \$700

The perfect machine for Sewists, Quilters & Embrodierers.
With a high power for unusual materials, the ability to sew and quilt lots of layers super fast, handle bigger projects with ease and achieve the finest embroidery results, the 590 is the machine for you.