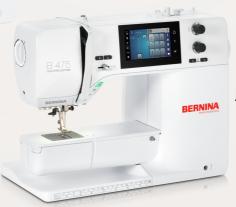

# **BERNINA 475 QE**

# \$2,999 SAVE \$300

With an easy-to-use 4.3" colour touch screen, jumbo bobbin with 70% more thread, adjustable presser foot pressure and needle threading with ease, the BERNINA 475 QE is your new best friend. Patchwork Foot #37 is also included.