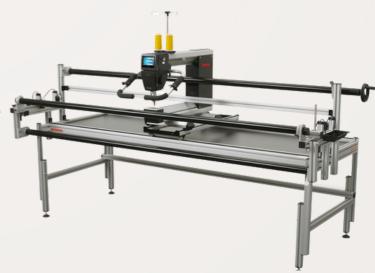

# **Q** Series with **Q Series with** Adjustable Foldable Table **Koala Table** BERNINA Q16 PLUS **BERNINA Q16 PLUS** \$11,298 SAVE \$500 \$13,999 SAVE \$500 **BERNINA Q20 BERNINA Q20** \$12,798 SAVE \$500 \$15,499 SAVE \$500

**Q** Series with 5 ft Studio Frame

BERNINA Q16 PLUS

\$14,049 SAVE \$900

**BERNINA Q20** 

\$15,549 SAVE \$900

**Q** Series with **10 ft Studio Frame** 

**BERNINA Q16 PLUS** 

\$15,498 SAVE \$1,000

**BERNINA Q20** 

\$16,998 SAVE \$1,000

**Q** Series with **12ft Classic Pro Frame** & Q-Matic

**BERNINA Q20** 

\$42,549 SAVE \$700 **BERNINA Q24** 

\$44,300 SAVE \$700

**Q** Series with **12ft Classic Pro Frame** 

**BERNINA Q20** 

\$19,549 SAVE \$700

**BERNINA Q24** 

\$21,300 SAVE \$700

Savings based on GST recommended retail price. Offers available 01 November - 31 January 2023 at dedicated BERNINA Australia Authorised Dealers & BERNINA Australia Online Store only, while stocks last. Offers for a limited period for Australian residents only (excludes Western Australia).