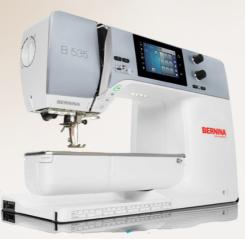

# **BERNINA 535**

# \$4,099 SAVE \$400

With perfect stitch quality and powerful, fast & precise sewing, you can handle big projects with ease. Your threads are are cut automatically and you can add an embroidery module, if you want to. The B 535 is the ideal machine if you want to sew, quilt or embroider.