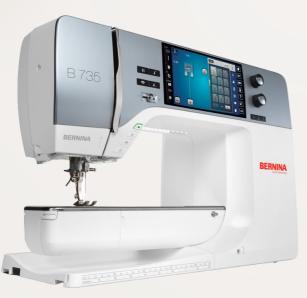

## **BERNINA 735**

# \$5,499 SAVE \$1,000

Precise sewing and advanced embroidery features. With easyto-use 7" colour touch screen, a jumbo bobbin with 70% more thread, precise 5.5mm stitch width and enhanced embroidery functionality, the B 735 is the ideal machine to help achieve that extra level of detail.