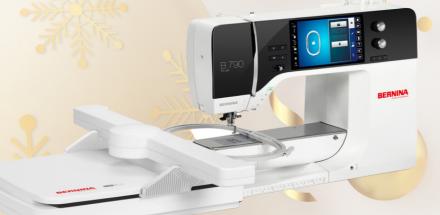

# **BERNINA 790E PLUS**

# \$11,399 SAVE \$600

Finest for Sewing & Embroidery, With a large sewing and embroidery field, sew longer with the extra large bobbin, great new embroidery features, and the ability to create your own stitch patterns with the B 790E Plus!