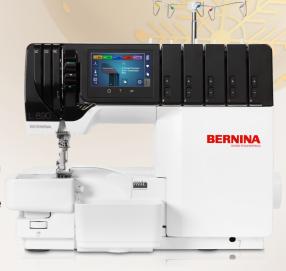

\$7,999 SAVE \$500

Truly a revolution in Overlock and Coverstitching.

The L 890 is perfectly suited for working with all types of fabrics. You'll enjoy the ultimate overlocker experience when you combine the many preprogrammed stitches with the beauty of decorative threads.