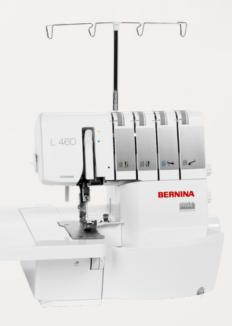

\$999 SAVE \$100

Cut, sew and finish in one step!
With high-quality stitches, wave-free seams,
fast and smooth at any speed, easy and
ergonomic threading, well-lighted and large
sewing space, the L 450 will save you time and
is easy to use.

\$1,499 SAVE \$200

The BERNINA L 460 comes with free-hand system for kneeoperated presser foot lift, exact speed control, slide-on table for more space, ease of use with Micro Thread Control (mtc) and a well-lit grand workspace, the BERNINA L 460 is your one step way to cut, sew and finish.