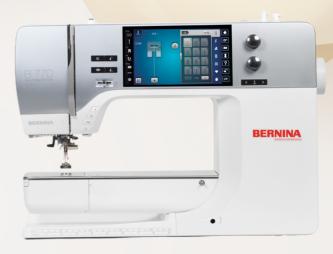

# **BERNINA 770QE Plus**

# \$6,999 SAVE \$500

A PLUS in comfort & functions.

With an extra large 7" colour touch screen, BERNINA stitch regulator (BSR), jumbo bobbin with 70% more thread, duel feed for precise patchwork and convenient quilting without foot control, the B 770QE Plus is the perfect machine for grand ideas, both for sewing & embroiderv.