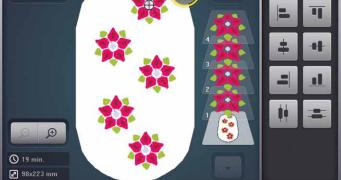

### **NEW CUSTOMIZABLE QUILT DESIGNS**

Quilt like a PRO. The new Customizable Quilt Designs (.bqm) bring the functionality of professional longarm quilting to your embroidery machine. Unlimited scaling possibilities, the ability to modify the stitches per inch (SPI) and enhanced quilt securing functions enable you to achieve perfect computerized quilting on your embroidery machine.