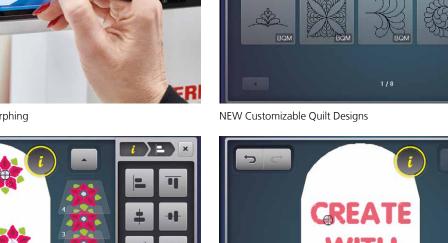

### **NEW CUSTOMIZABLE QUILT DESIGNS**

Quilt like a PRO. The new Customizable Quilt Designs (.bqm) bring the functionality of professional longarm quilting to your embroidery machine. Unlimited scaling possibilities, the ability to modify the stitches per inch (SPI) and enhanced quilt securing functions enable you to achieve perfect computerized quilting on your embroidery machine.