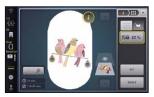

### Beautiful embroidery. Made easy, fast and precise.

The BERNINA 790 PRO sewing and embroidery model features unique innovations to make embroidering easier than ever. Simply switch to embroidery mode directly via the touch screen to easily position, mirror, rotate, combine and resize motifs. Place your design on the fabric exactly where you want with 2-Point Placement or the new 4-Point Placement in combination with the BERNINA Pinpoint Laser.

Design editing offers a wealth of additional options, allowing you to create curved lettering effects, alter stitch density, and combine decorative stitches with embroidery designs or create beautiful, endless embroidery designs. Complex combinations can even be resequenced according to color, and alternative color options can be applied before stitching out.