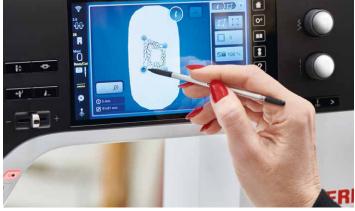

### **NEW 4-POINT PLACEMENT WITH MORPHING**

Creating has never been easier! With the new 4-Point Placement the positioning of your embroidery or quilting design is extremely easy and precise. This new function allows you to place your designs to precisely suit your project. Simply define four points on the fabric in the hoop and the design is placed proportionally or can be morphed to fit the created boundary.