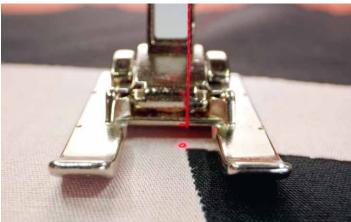

#### NEW BERNINA PINPOINT LASER

Enjoy pinpoint precision by seeing exactly where the needle will enter the fabric in every needle position. The BERNINA Pinpoint Laser marks your start and travel points as you sew and embroider.