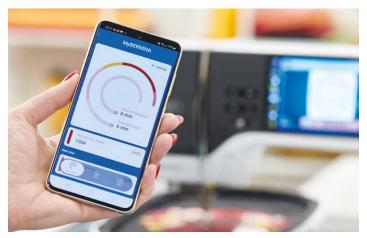

### NEW WIFI CONNECTIVITY AND BERNINA STITCHOUT APP

WiFi allows you to transfer embroidery designs from your BERNINA Embroidery Software 9 (optional) directly to your B 790 PRO, or the other way around. And thanks to the new BERNINA Stitchout App, the embroidery process can be monitored on your smartphone. The B 790 PRO connects with the app allowing you to monitor the status of your embroidery stitchout from any room in your house. The app notifies you when the machine needs your direct attention, like thread color change, thread breakage or when the design is finished.