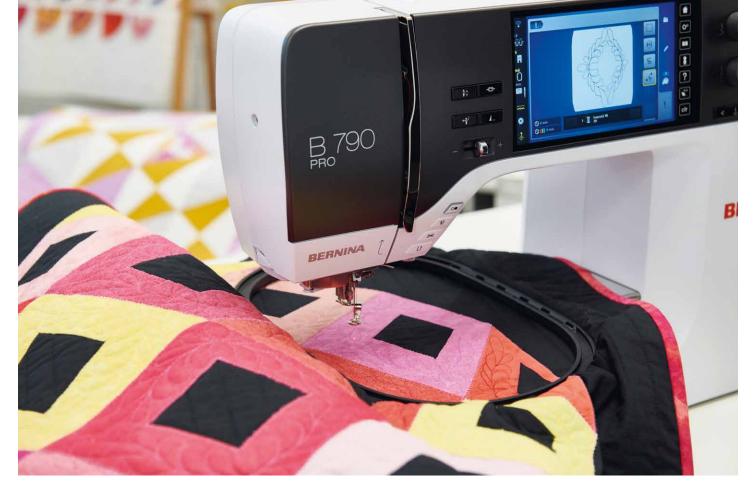

# B790 PRO

## Next level of sewing, quilting and embroidery.

Designed to bring you more features that enhance the joy of creating. This is the new BERNINA 790 PRO.

Enriched with exciting new sewing, quilting and embroidery features and the next generation stitch**precision**<sup>2</sup> Technology, the B 790 PRO is even more precise and lets you control every stitch to achieve perfect results every time.

Innovations like the BERNINA Pinpoint Laser, 4-Point Placement and WiFi Connectivity bring you the joy of precision and control!

The B 790 PRO includes the BERNINA embroidery module L with SDT and extra-large embroidery area (400 mm × 210mm, 15.7" × 8.3") 1