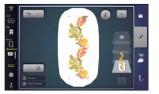

### Beautiful embroidery. Made easy, fast and precise.

The BERNINA 790 PRO sewing and embroidery model features unique innovations to make embroidering easier than ever. Simply switch to embroidery mode directly via the touch screen to easily position, mirror, rotate, combine and resize motifs. Place your design on the fabric exactly where you want with 2-Point Placement or the new 4-Point Placement in combination with the BERNINA Pinpoint Laser.

Design editing offers a wealth of additional options, allowing you to create curved lettering effects, alter stitch density, and combine decorative stitches with embroidery designs or create beautiful, endless embroidery designs. Complex combinations can even be resequenced according to color, and alternative color options can be applied before stitching out.

The finished design can be saved directly on the machine or on a USB stick. What's more, additional designs can be imported to the machine via a USB stick, or new with the B 790 PRO, wirelessly from the optional BERNINA Embroidery Software 9.