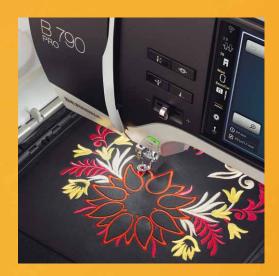

### Beautiful embroidery. Made easy, fast and precise.

The BERNINA 790 PRO sewing and embroidery model features unique innovations to make embroidering easier than ever. Simply switch to embroidery mode directly via the touch screen to easily position, mirror, rotate, combine and resize motifs. Place your design on the fabric exactly where you want with 2-Point Placement or the new 4-Point Placement in combination with the BERNINA Pinpoint Laser.

Design editing offers a wealth of additional options, allowing you to create curved lettering effects, alter stitch density, and combine decorative stitches with embroidery designs or create beautiful, endless embroidery designs. Complex combinations can even be resequenced according to color, and alternative color options can be applied before stitching out.