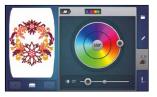

### **COLOR WHEEL**

Change designs easily and coordinate to your favorite color scheme before you start embroidering.

NEW BERNINA stitchprecision<sup>2</sup>

NEW Automatic Needle Threader

NEW BERNINA Pinpoint Laser

**Color Wheel** 

Change the hue and saturation of a design on screen, translate the visual colors to thread colors and convert your colors to alternate thread libraries.