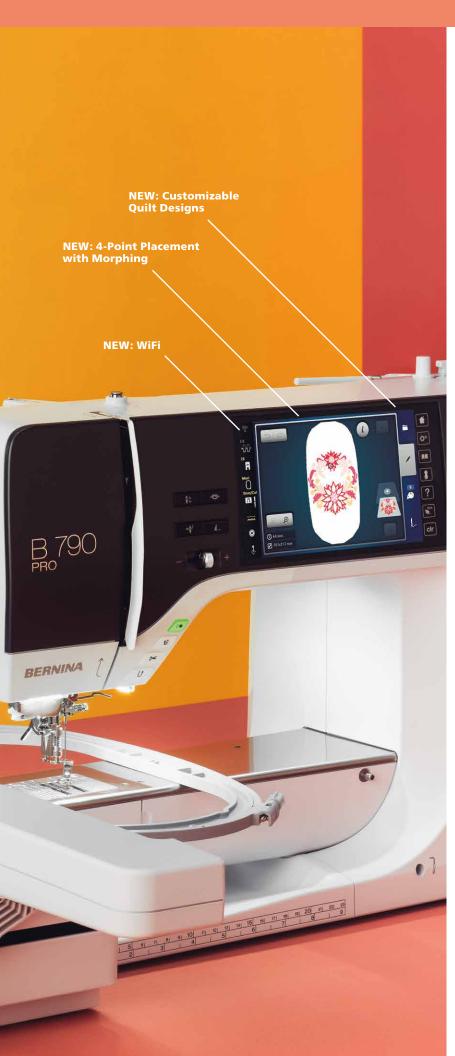

### **NEW 4-POINT PLACEMENT WITH MORPHING**

Creating has never been easier! With the new 4-Point Placement the positioning of your embroidery or quilting design is extremely easy and precise. This new function allows you to place your designs to precisely suit your project. Simply define four points on the fabric in the hoop and the design is placed proportionally or can be morphed to fit the created boundary.

### NEW WIFI CONNECTIVITY AND BERNINA STITCHOUT APP

WiFi allows you to transfer embroidery designs from your BERNINA Embroidery Software 9 (optional) directly to your B 790 PRO, or the other way around. And thanks to the new BERNINA Stitchout App, the embroidery process can be monitored on your smartphone. The B 790 PRO connects with the app allowing you to monitor the status of your embroidery stitchout from any room in your house. The app notifies you when the machine needs your direct attention, like thread color change, thread breakage or when the design is finished.

### **NEW CUSTOMIZABLE QUILT DESIGNS**

Quilt like a PRO. The new Customizable Quilt Designs (.bqm) bring the functionality of professional longarm quilting to your embroidery machine. Unlimited scaling possibilities, the ability to modify the stitches per inch (SPI) and enhanced quilt securing functions enable you to achieve perfect computerized quilting on your embroidery machine.