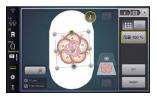

### Beautiful embroidery. Made easy, fast and precise.

The BERNINA 790 PRO sewing and embroidery model features unique innovations to make embroidering easier than ever. Simply switch to embroidery mode directly via the touch screen to easily position, mirror, rotate, combine and resize motifs. Place your design on the fabric exactly where you want with 2-Point Placement or the new 4-Point Placement in combination with the BERNINA Pinpoint Laser.

Design editing offers a wealth of additional options, allowing you to create curved lettering effects, alter stitch density, and combine decorative stitches with embroidery designs or create beautiful, endless embroidery designs. Complex combinations can even be resequenced according to color, and alternative color options can be applied before stitching out.