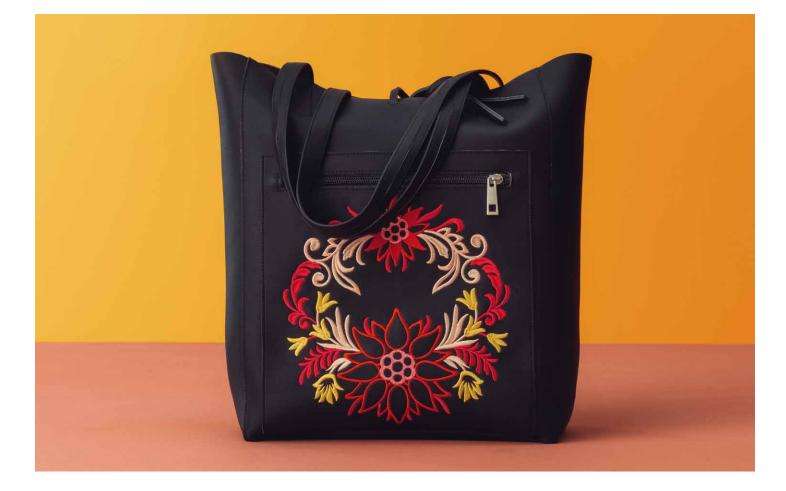

### Beautiful embroidery. Made easy, fast and precise.

The BERNINA 790 PRO sewing and embroidery model features unique innovations to make embroidering easier than ever. Simply switch to embroidery mode directly via the touch screen to easily position, mirror, rotate, combine and resize motifs. Place your design on the fabric exactly where you want with 2-Point Placement or the new 4-Point Placement in combination with the BERNINA Pinpoint Laser.

Design editing offers a wealth of additional options, allowing you to create curved lettering effects, alter stitch density, and combine decorative stitches with embroidery designs or create beautiful, endless embroidery designs. Complex combinations can even be resequenced according to color, and alternative color options can be applied before stitching out.