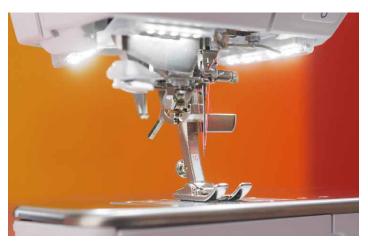

#### NEW BERNINA PINPOINT LASER

Enjoy pinpoint precision by seeing exactly where the needle will enter the fabric in every needle position. The BERNINA Pinpoint Laser marks your start and travel points as you sew and embroider.