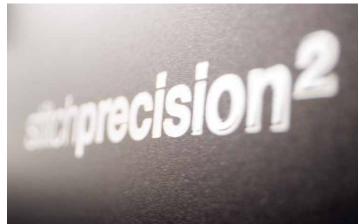

### NEW BERNINA STITCHPRECISION<sup>2</sup>

The B 790 PRO features the next generation BERNINA stitch**precision<sup>2</sup>** Technology that makes your sewing, quilting and embroidery experience quieter, more precise, and joyful. Swiss innovations allow for superior stitch quality and up to 33% higher SDT embroidery speed.