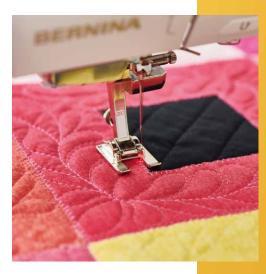

### BERNINA STITCH REGULATOR (BSR)

The BERNINA 790 PRO is equipped with the BSR function. The BSR foot assists you with free-motion sewing and quilting with a straight or zigzag stitch, ensuring stitches of the exact same length even at variable sewing speeds. Beginners quickly gain confidence with the BSR, while experienced quilters acquire additional self-assurance. The BSR foot comes in the standard accessories package of the B 790 PRO. The B 790 PRO also offers three modes just for quilters and the KickStart function for comfortable quilting. The BSR 3 mode allows you to set your stitch length to 2 or 4 stitches per inch for easy quilt basting. The KickStart function enables quilting in a continuous sewing mode without having to keep constant pressure on the foot control.

### **BERNINA DUAL FEED**

The innovative BERNINA Dual Feed tames hard-to-manage fabrics providing superb fabric feed and optimum visibility while sewing. Easy to engage when needed, the BERNINA Dual Feed tucks completely out of the way when it's not required.