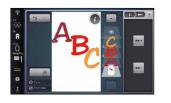

### NEW ALIGNMENT OF LETTERING AND DESIGNS

Easily align and distribute embroidery designs horizontally and vertically. Use Multi-line Lettering and Text Alignment to personalize your text placement.

( ) 奥

0

V/A ↔ 1

.

×

NEW Multi-line Lettering and Align