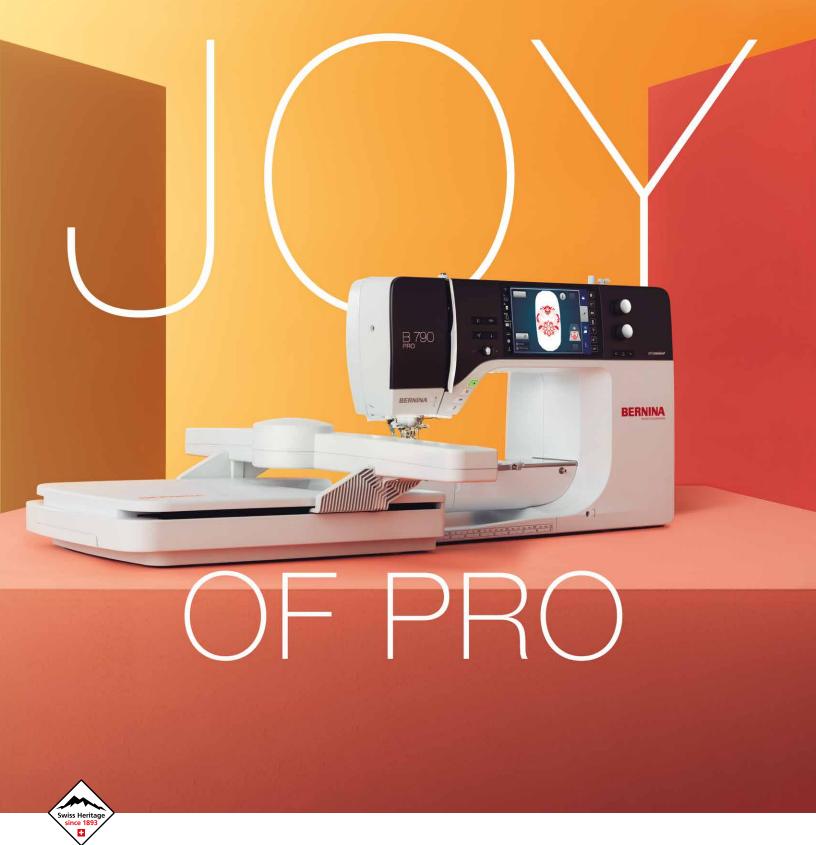

# B790 PRO

## Next level of sewing, quilting and embroidery.

Designed to bring you more features that enhance the joy of creating. This is the new BERNINA 790 PRO.

Enriched with exciting new sewing, quilting and embroidery features and the next generation stitch**precision**<sup>2</sup> Technology, the B 790 PRO is even more precise and lets you control every stitch to achieve perfect results every time.

Innovations like the BERNINA Pinpoint Laser, 4-Point Placement and WiFi Connectivity bring you the joy of precision and control!